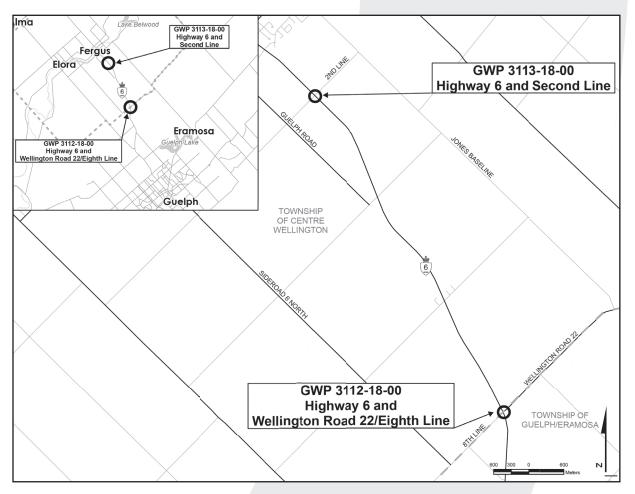

# **Notice of Study Commencement**

Preliminary Design and Class Environmental Assessment Study Intersection Improvements at Highway 6 and Eighth Line/Wellington Road 22, and Highway 6 and Second Line (GWP 3113-18-00 and 3112-18-00)

### THE PROJECT

The Ontario Ministry of Transportation (MTO) has retained McIntosh Perry Consulting Engineers Ltd. (McIntosh Perry) to undertake the Preliminary Design and Class Environmental Assessment (Class EA) Study for intersection improvements on Highway 6 within the Township of Guelph/Eramosa and Township of Centre Wellington, County of Wellington.